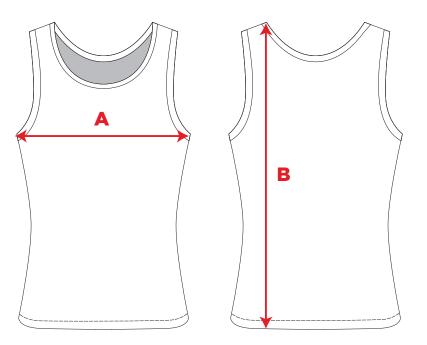

#### **PRODUCT DIAGRAM**

#### CATEGORY: MULTI-PURPOSE

SIZE SPEC CODE:

**IDA-024** 

DESCRIPTION

## **STD BACK SINGLET**

GENDER:

LADIES

SIZE RANGE:

ADULT

FACTORY:

**C-FACTORY** 

| REF | MEASUREMENT      | L4   | L6 | L8   | L10 | L12  | L14 | L16  | L18 |  |  |  |
|-----|------------------|------|----|------|-----|------|-----|------|-----|--|--|--|
| A   | 1/2 CHEST (cm)   | 36.5 | 39 | 41.5 | 44  | 46.5 | 49  | 51.5 | 54  |  |  |  |
| В   | BACK LENGTH (cm) | 62   | 63 | 64   | 65  | 67   | 69  | 71   | 72  |  |  |  |

#### All measurements are in centimetres (cm), with a tolerance of +/- 1.5cm

#### Please note that these measurements refer to the size of the garment, not the person wearing it.

To determine your measurements, we recommend measuring a similar garment that you already own and that fits you well by laying it on a flat surface and comparing the respective measurements. For reference, half chest measurements refer to armpit-to-armpit, across the front of the garment laid out onto a flat surface.