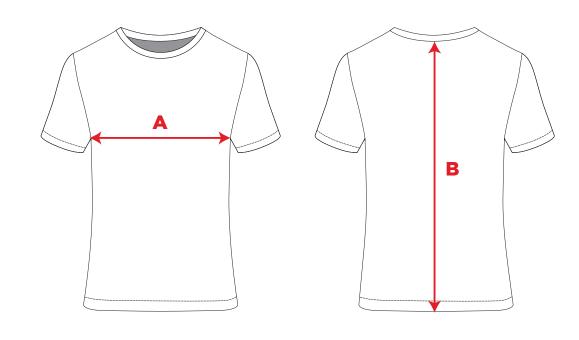

## **PRODUCT DIAGRAM**

| REF | MEASUREMENT             | <b>4</b> Y | 6Y | 8Y | 10Y | 12Y | 14Y | 16Y |  |  |  |  |
|-----|-------------------------|------------|----|----|-----|-----|-----|-----|--|--|--|--|
| A   | 1/2 CHEST (cm)          | 34         | 37 | 40 | 43  | 46  | 49  | 52  |  |  |  |  |
| В   | CENTRE BACK LENGTH (cm) | 44         | 48 | 52 | 56  | 60  | 64  | 66  |  |  |  |  |

All measurements are in centimetres (cm), with a tolerance of +/- 1.5cm

Please note that these measurements refer to the size of the garment, not the person wearing it.

To determine your measurements, we recommend measuring a similar garment that you already own and that fits you well by laying it on a flat surface and comparing the respective measurements. For reference, half chest measurements refer to armpit-to-armpit, across the front of the garment laid out onto a flat surface.