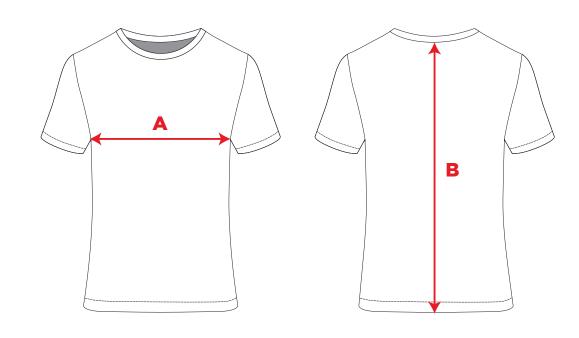

## **PRODUCT DIAGRAM**

| REF | MEASUREMENT             | 2XS | xs   | s  | М    | L  | XL   | 2XL | 3XL  | 4XL | 5XL  | 7XL |  |  |  |
|-----|-------------------------|-----|------|----|------|----|------|-----|------|-----|------|-----|--|--|--|
| A   | 1/2 CHEST (cm)          | 48  | 50.5 | 53 | 55.5 | 58 | 60.5 | 63  | 65.5 | 68  | 70.5 | 73  |  |  |  |
| В   | CENTRE BACK LENGTH (cm) | 66  | 68   | 70 | 72   | 74 | 76   | 78  | 80   | 82  | 84   | 86  |  |  |  |

All measurements are in centimetres (cm), with a tolerance of +/- 1.5cm

Please note that these measurements refer to the size of the garment, not the person wearing it.

To determine your measurements, we recommend measuring a similar garment that you already own and that fits you well by laying it on a flat surface and comparing the respective measurements. For reference, half chest measurements refer to armpit-to-armpit, across the front of the garment laid out onto a flat surface.