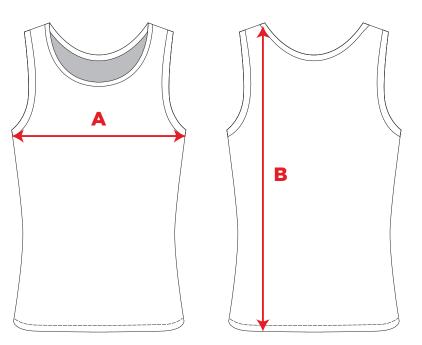

#### **PRODUCT DIAGRAM**

### **STD BACK SINGLET**

GENDER:

UNISEX

SIZE RANGE:

YOUTH

FACTORY:

**C-FACTORY** 

| REF | MEASUREMENT      | 4Y | 6Y | 8Y | 10Y | 12Y | 14Y | 16Y |  |  |  |  |  |
|-----|------------------|----|----|----|-----|-----|-----|-----|--|--|--|--|--|
| A   | 1/2 CHEST (cm)   | 32 | 34 | 37 | 40  | 43  | 46  | 49  |  |  |  |  |  |
| В   | BACK LENGTH (cm) | 47 | 51 | 55 | 59  | 63  | 67  | 69  |  |  |  |  |  |

#### All measurements are in centimetres (cm), with a tolerance of +/- 1.5cm

#### Please note that these measurements refer to the size of the garment, not the person wearing it.

To determine your measurements, we recommend measuring a similar garment that you already own and that fits you well by laying it on a flat surface and comparing the respective measurements. For reference, half chest measurements refer to armpit-to-armpit, across the front of the garment laid out onto a flat surface.