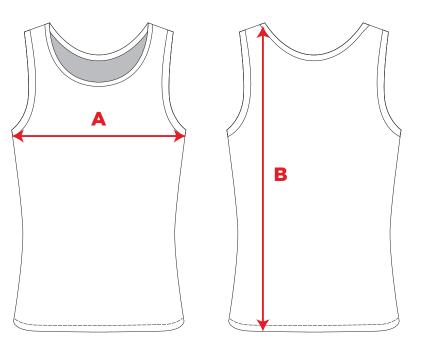

#### **PRODUCT DIAGRAM**

## CATEGORY: MULTI-PURPOSE

SIZE SPEC CODE:

**IDA-022** 

DESCRIPTION STD BACK SINGLET

GENDER:

MENS

SIZE RANGE:

ADULT

FACTORY:

**C-FACTORY** 

| REF | MEASUREMENT      | 2XS | XS   | S  | Μ    | L  | XL   | 2XL | 3XL  | 4XL | 5XL  | 6XL | 7XL  |  |  |
|-----|------------------|-----|------|----|------|----|------|-----|------|-----|------|-----|------|--|--|
| A   | 1/2 CHEST (cm)   | 46  | 48.5 | 51 | 53.5 | 56 | 58.5 | 61  | 63.5 | 66  | 68.5 | 71  | 73.5 |  |  |
| в   | BACK LENGTH (cm) | 70  | 72   | 74 | 76   | 78 | 80   | 82  | 84   | 86  | 88   | 90  | 92   |  |  |

#### All measurements are in centimetres (cm), with a tolerance of +/- 1.5cm

#### Please note that these measurements refer to the size of the garment, not the person wearing it.

To determine your measurements, we recommend measuring a similar garment that you already own and that fits you well by laying it on a flat surface and comparing the respective measurements. For reference, half chest measurements refer to armpit-to-armpit, across the front of the garment laid out onto a flat surface.