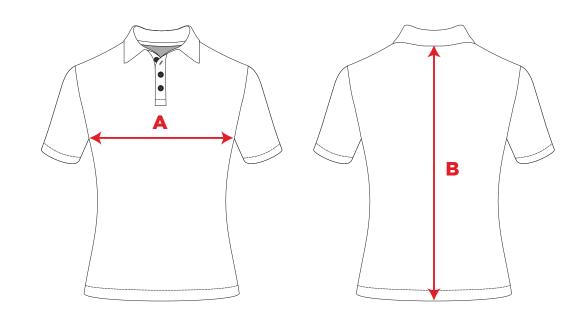

## **PRODUCT DIAGRAM**

| REF | MEASUREMENT             | L4 | L6   | L8 | L10  | L12 | L14  | L16 | L18  | L20 | L22  | L24 |  |  |  |
|-----|-------------------------|----|------|----|------|-----|------|-----|------|-----|------|-----|--|--|--|
| A   | 1/2 CHEST (cm)          | 40 | 42.5 | 45 | 47.5 | 50  | 52.5 | 55  | 57.5 | 60  | 62.5 | 65  |  |  |  |
| В   | CENTRE BACK LENGTH (cm) | 62 | 63   | 64 | 65   | 67  | 69   | 71  | 72   | 73  | 74   | 75  |  |  |  |

All measurements are in centimetres (cm), with a tolerance of +/- 1.5cm

Please note that these measurements refer to the size of the garment, not the person wearing it.

To determine your measurements, we recommend measuring a similar garment that you already own and that fits you well by laying it on a flat surface and comparing the respective measurements. For reference, half chest measurements refer to armpit-to-armpit, across the front of the garment laid out onto a flat surface.