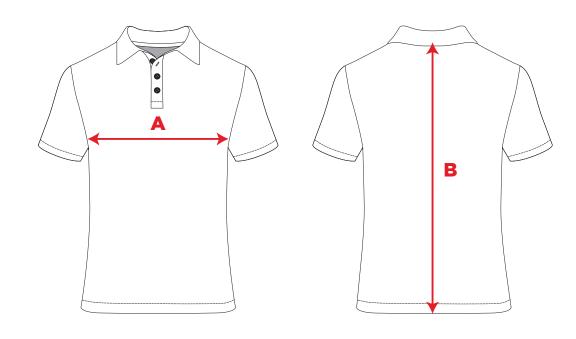

## **PRODUCT DIAGRAM**

| REF | MEASUREMENT      | 2Y | <b>4</b> Y | 6Y | 8Y | 10Y | 12Y | 14Y | 16Y |  |  |  |
|-----|------------------|----|------------|----|----|-----|-----|-----|-----|--|--|--|
| A   | 1/2 CHEST (cm)   | 32 | 34         | 37 | 40 | 43  | 46  | 49  | 52  |  |  |  |
| В   | BACK LENGTH (cm) | 41 | 45         | 49 | 53 | 57  | 61  | 65  | 67  |  |  |  |

All measurements are in centimetres (cm), with a tolerance of +/- 1.5cm

Please note that these measurements refer to the size of the garment, not the person wearing it.

To determine your measurements, we recommend measuring a similar garment that you already own and that fits you well by laying it on a flat surface and comparing the respective measurements. For reference, half chest measurements refer to armpit-to-armpit, across the front of the garment laid out onto a flat surface.