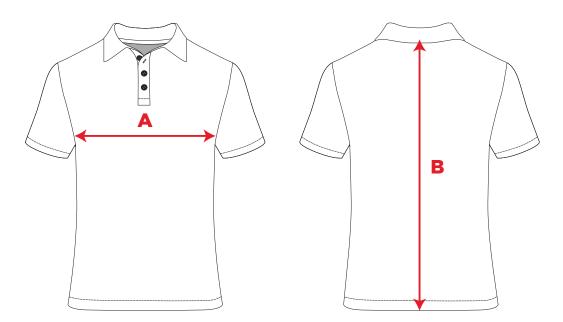

## **STYLE INFORMATION**

**PRODUCT DIAGRAM** 

## CATEGORY: MULTI-PURPOSE

SIZE SPEC CODE:

IDA-015

DESCRIPTION SET-IN SLEEVE POLO

GENDER:

MENS

SIZE RANGE:

ADULT

FACTORY:

**C-FACTORY** 

| REF | MEASUREMENT             | 2XS | XS   | S  | М    | L  | XL   | 2XL | 3XL  | 4XL | 5XL  | 6XL | 7XL  |  |  |
|-----|-------------------------|-----|------|----|------|----|------|-----|------|-----|------|-----|------|--|--|
| A   | 1/2 CHEST (cm)          | 50  | 52.5 | 55 | 57.5 | 60 | 62.5 | 65  | 67.5 | 70  | 72.5 | 75  | 77.5 |  |  |
| В   | CENTRE BACK LENGTH (cm) | 67  | 69   | 71 | 73   | 75 | 77   | 79  | 81   | 83  | 85   | 87  | 89   |  |  |

All measurements are in centimetres (cm), with a tolerance of +/- 1.5cm

## Please note that these measurements refer to the size of the garment, not the person wearing it.

To determine your measurements, we recommend measuring a similar garment that you already own and that fits you well by laying it on a flat surface and comparing the respective measurements. For reference, half chest measurements refer to armpit-to-armpit, across the front of the garment laid out onto a flat surface.